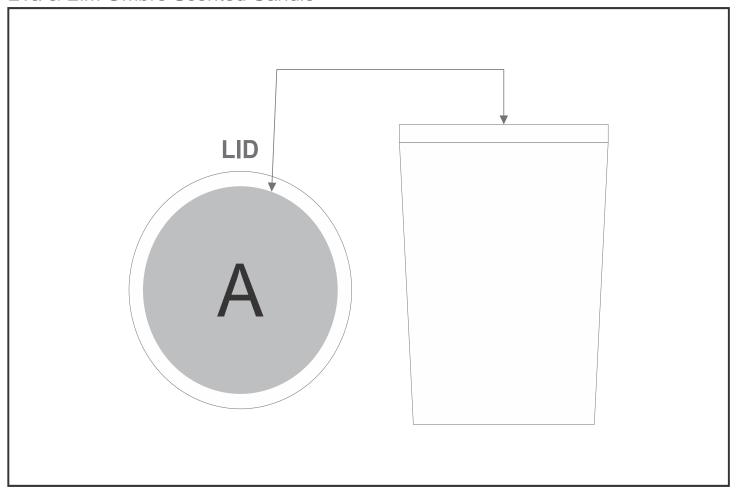

## **Branding Options:**

| Position | Branding Method (Branding Code) | No. of Colours | Dimension             |
|----------|---------------------------------|----------------|-----------------------|
| Α        | Screen Print (SA)               | 1 Colour       | 50mm wide x 50mm high |
| Α        | Pad Printing (PA)               | 4 Colours      | 50mm wide x 50mm high |
| А        | Direct to Print (DP-B)          | Full Colour    | 50mm wide x 50mm high |
| Α        | Laser Engraving (LC)            | N/A            | 50mm wide x 50mm high |